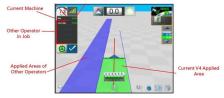

**SLINGSHOT® JOB SYNC/JOB SHARING**—With a Viper 4+ Field Computer you can unlock multiple sprayers to operate in the same job using machine-to-machine communication so all sprayers know where product has been applied.