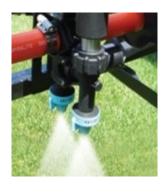

# **SharpShooter® and Wilger Nozzles**

The nozzles adjust the flow, based on your travel speed, while maintaining a constant pressure. It's just a better way to achieve flexibility and accuracy creating the required effective tip size "on the fly" to keep your pressure constant and control your droplet size, at varying speeds, without actually changing nozzles.