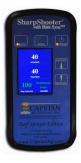

## SharpShooter® with Rate Sync™

Get the benefits of Blended Pulse-™ technology offered by Capstan's SharpShooter® with a real time digital display and programmable controller that uses GPS speed input for quicker reaction to changing needs. It gives you the ability to change pressure based on wind conditions and still speed up or slow down as your terrain allows.

# **SharpShooter® and Wilger Nozzles**

The nozzles adjust the flow, based on your travel speed, while maintaining a constant pressure. It's just a better way to achieve flexibility and accuracy creating the required effective tip size "on the fly" to keep your pressure constant and control your droplet size, at varying speeds, without actually changing nozzles.