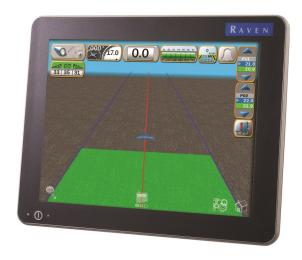

# Viper® 4+ Field Computer

The Viper® 4+ is easy to use with a large display screen, requiring fewer touches. It's powered by the new Raven Operating Software, which integrates Raven's full line of products into one connected platform. The Viper® 4+ offers control of up to 16 internal switches, effectively replacing the Envizio Pro II® and Switch Pro™ in one field computer. Other features include faster boot-up time, brighter screen with improved viewing, and built-in self test capabilities.