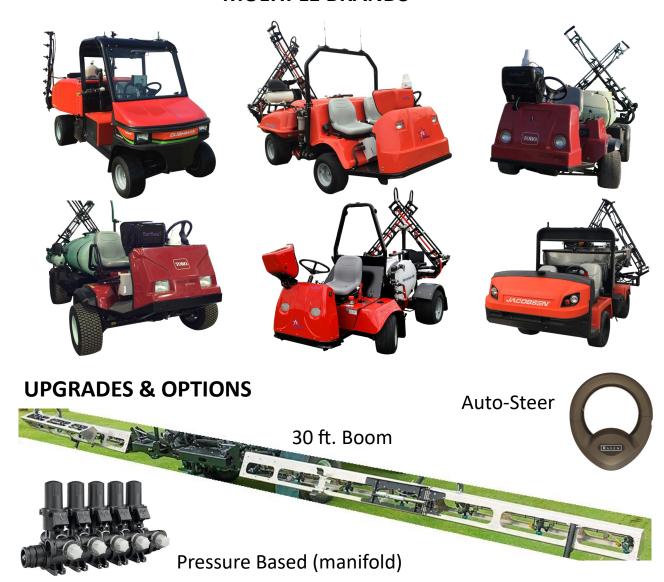

## **MULTIPLE BRANDS**

### **OUR EXPERIENCE**

Turflux systems have been installed on most major brands of sprayers used in golf course maintenance, including pressure based and flow based spray systems on hydrostatic and gear driven spray vehicles. Our growing list of users includes customers from a variety of golf venues from daily fee golf courses, golf resort facilities, and high end private clubs. You can take advantage of Turflux technology on your current sprayer without the expense of purchasing a completely new sprayer, or buy the sprayer of your choice and install Turflux on it.