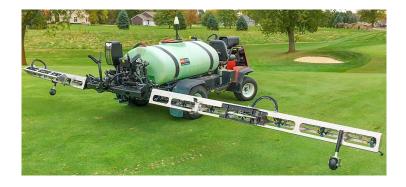

System shown here with

## 30 ft. Featherlight spray boom

16 section control now allows for increased productivity with wider boom options.